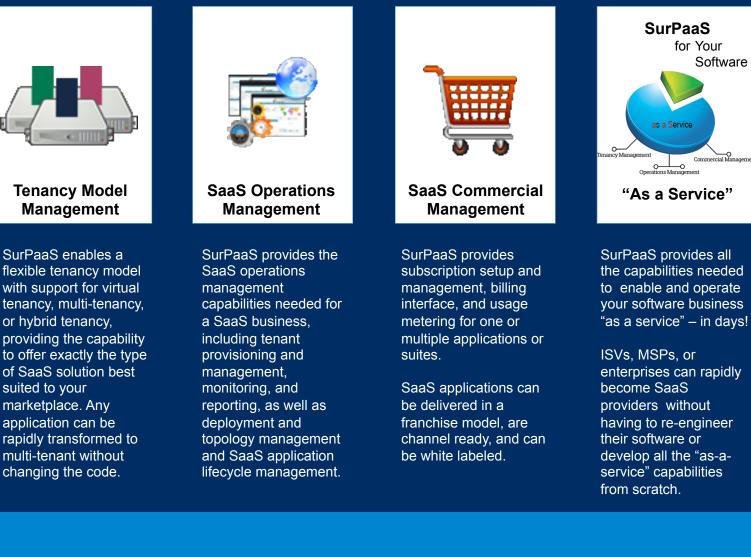

# COMPANY PROFILE: CORENT TECHNOLOGY INC.

Corent's SurPaaS is a software delivery "as a service" platform, enabling software vendors to rapidly transform their software to SaaS in days, without any programming. SurPaaS provides complete SaaS enablement, including SaaS tenancy, operations, and commercial management.

## WHAT WE OFFER