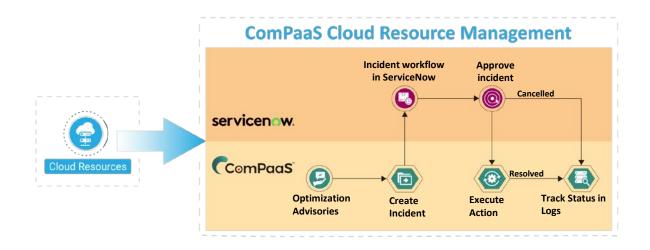

## **Assured Workflow for Continuous Optimization and Modernization**

- ➤ Integrates with existing enterprise workflow in ServiceNow
- ComPaaS analyzes your Cloud account and presents optimization advisories.
- Actions can be performed from approval process in ServiceNow
- Each advisory is linked to an action and these actions automatically create an incident in ServiceNow.
- Audit logs for tracking the actions visible in ServiceNow and ComPaaS
- Depending on the existing workflow, once approved the action is immediately executed by ComPaaS.
- Delivers maximum savings on Cloud cost and footprint
- Governing changes to Cloud resources has now been made easy and is embedded within existing workflow process.