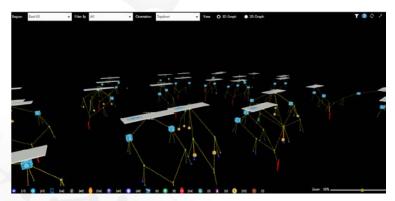

## **Challenges**

- Cutting down the Cloud cost effectively.
- Notification about the Cloud resources.
- Downloading reports about Cloud resources for the ease of view

View the historical performance trends in a simple 3D graph to gain relevant insights about your usage patterns and customize your trend rules.