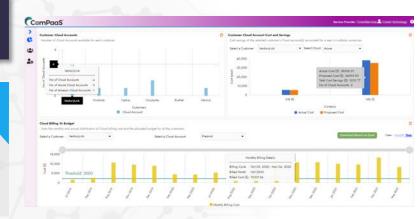

### **Challenges**

- Maintaining the entire Cloud infrastructure across different regions
- Reducing Cloud cost and footprint
- Managing the Cloud resources and their usage.

Control your Cloud cost by implementing the actions suggested for resources.

### **Business Benefits**

- View your entire Cloud infrastructure from a single pane.
- Smart advisories enables to cut down the Cloud cost and footprint.
- Facility to define and execute actions on your resources at the right time