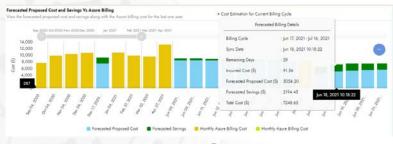

## **Challenges**

- Cutting down the Cloud cost effectively.
- Notification about the Cloud resources.
- Downloading reports about Cloud resources for the ease of view

View the historical performance trends in a simple 3D graph to gain relevant insights about your usage patterns and customize your trend rules.

- Cut down your Cloud cost continuously using our trend-based optimization
- E-mail notification about the execution of automatic trend rules.
- Ability to download the advisories and charts in PDF and XLS.