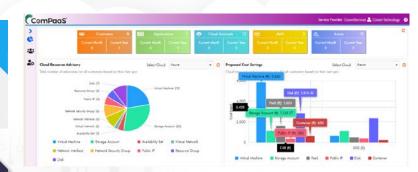

## **Challenges**

- Offering multiple subscriptions plans to Customers
- Managing multiple Cloud accounts across regions
- Rightsizing of VM 's based on the utilization.

Save Cloud Cost in your Cloud Accounts, available in different regions.

- Multiple subscriptions plans with different features set can be defined
- Single dashboard to monitor your Cloud resources across regions with integrated advisories and actions
- Analyze and automate VM actions with ComPaaS trend analysis