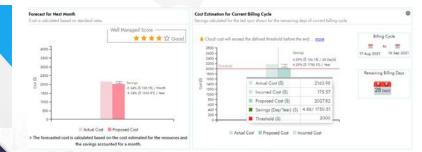

## **Challenges**

- Cutting down the Cloud cost effectively.
- Notification about the Cloud resources.
- Downloading reports about Cloud resources for the ease of view

View the historical performance trends in a simple 3D graph to gain relevant insights about your usage patterns and customize your trend rules.

- Cut down your Cloud cost continuously using our trend-based optimization
- E-mail notification about the execution of automatic trend rules.
- Ability to download the advisories and charts in PDF and XLS.