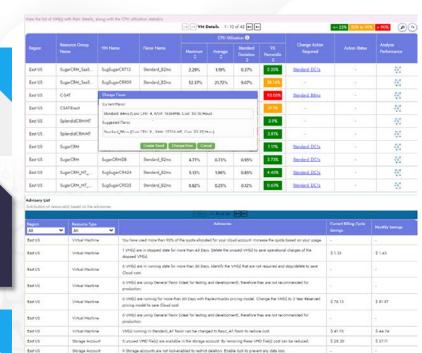

## **Challenges**

- Offering multiple subscriptions plans to Customers
- Managing multiple Cloud accounts across regions
- Rightsizing of VM 's based on the utilization.

Save Cloud Cost in your Cloud Accounts, available in different regions.

- Multiple subscriptions plans with different features set can be defined
- Single dashboard to monitor your Cloud resources across regions with integrated advisories and actions
- Analyze and automate VM actions with ComPaaS trend analysis