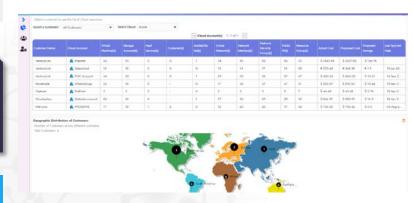

### **Challenges**

- Maintaining the entire Cloud infrastructure across different regions
- Reducing Cloud cost and footprint
- Managing the Cloud resources and their usage.

Control your Cloud cost by implementing the actions suggested for resources.

### **Business Benefits**

- View your entire Cloud infrastructure from a single pane.
- Smart advisories enables to cut down the Cloud cost and footprint.
- Facility to define and execute actions on your resources at the right time

Fast US

48.43%

\$ 6.11