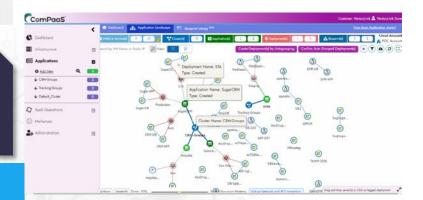

## **Challenges**

- Managing multiple customers.
- Visualizing your applications with their interconnections.
- Managing the applications on Cloud.

Visualize Application Landscape on Cloud and manage effectively.

- Helps to view multiple customer environments through a single dashboard.
- Generate and visualize the landscape for all your applications and their multiple copies on Cloud.
- Manage Applications, Not just VMs.