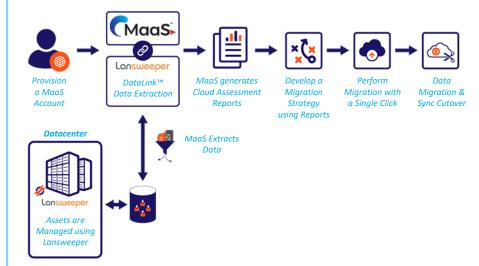

## Accelerate Your Cloud Journey using Lansweeper Data with MaaS

Assessing your environment for the feasibility of migrating to Cloud can be done in a few hours by using MaaS DataLink™ to connect with Lansweeper pre-installed in your datacenter.

- Create a MaaS account and connect the MaaS DataLink™ with your account.
- MaaS DataLink™ will extract the required application and resource asset data from Lansweeper.
- MaaS processes the extracted data and analyzes servers in your environment by leveraging its unique Al-driven knowledgebase.
- After its in-depth Cloud migration analysis, MaaS generates comprehensive Cloud assessment reports specific to your environment.
- From these reports, you can select a Cloud migration strategy that best suits your Enterprise and can start your Cloud migration with a single click.